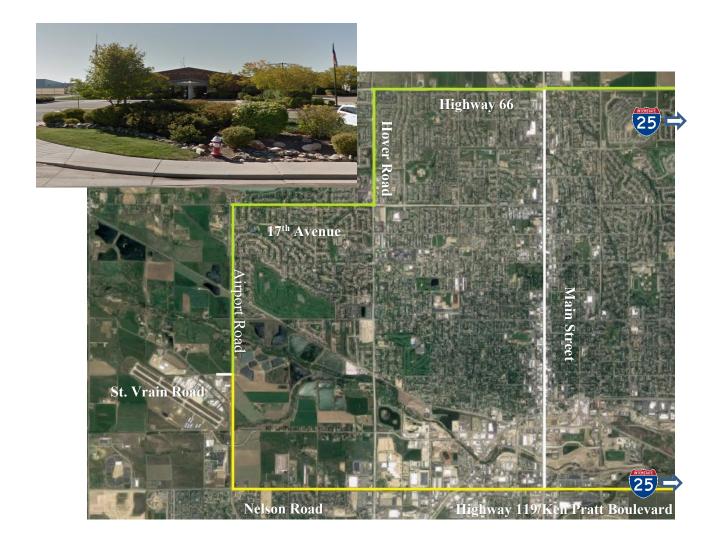

## Directions from Main Street/Highway 66 Longmont (green)

• If heading North on Main Street: Make a left turn at Highway 66 (heading West). Follow Highway 66 to the stop light at Hover Street. Make a left turn on Hover Street. Follow Hover Street to the stop light at 17<sup>th</sup> Avenue. Make a right turn on 17<sup>th</sup> Avenue. Follow 17<sup>th</sup> Avenue to Airport Road making a left turn on Airport Road. Follow Airport Road to St. Vrain Road (just North of the Longmont Airport). Make a right turn on St. Vrain Road; the Public Works Facility will be to your left.

## Directions from Ken Pratt Boulevard/Highway 119 in Longmont (yellow)

 Head West on Ken Pratt Boulevard/Highway 119. Follow Ken Pratt Boulevard/Highway 119 west to Nelson Road (just West of town). Make a slight right turn on Nelson Road. Continue on Nelson Road to Airport Road. Make a right on Airport Road and head North to St. Vrain Road (just North of the Longmont Airport). Make a left on St. Vrain Road; the Public Works Facility will be to your left.